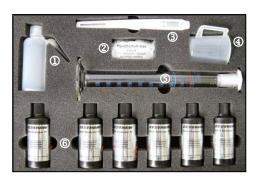

## The ZESTRON® Bath Analyzer 10 includes:

- 1) PE bottle with injection nozzle
- 2 pairs of vinyl gloves
- Digital thermometer (°C/°F)
- 4) Sampling beaker for taking a bath sample
- Glass cylinder with marking
- 6) 6 x 100 mL ZESTRON<sup>®</sup> Bath Analyzer 10 test solution
- 7) Manual, including correlation charts (not illustrated)