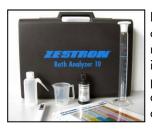

## The ZESTRON® Bath Analyzer 10 includes:

- 1) PE bottle with injection nozzle
- 2 pairs of vinyl gloves
- Digital thermometer (°C/°F)
- 4) Sampling beaker for taking a bath sample
- Glass cylinder with marking
- 6) 6 x 100 mL ZESTRON<sup>®</sup> Bath Analyzer 10 test solution
- 7) Manual, including correlation charts (not illustrated)

### To place an order:

| Part No.  | Product Description                   |
|-----------|---------------------------------------|
| 0400-0000 | ZESTRON <sup>®</sup> Bath Analyzer 10 |
|           | Portable case                         |
| 0401-0100 | ZESTRON <sup>®</sup> Bath Analyzer 10 |
|           | 6x 100 mL Refill bottles in carton    |