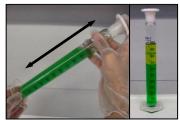

## Simple measurement in only a few steps:

**1** Sampling / Decanting

② Adding test solution