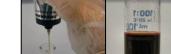

## Simple measurement in only a few steps:

**1** Sampling / Decanting

② Adding test solution