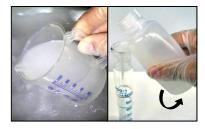

## Simple measurement in only a few steps:

**1** Sampling / Decanting

② Adding test solution